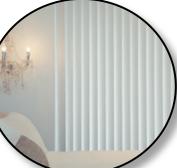

## Sunteca

Sunteca Vertical Blinds, with so many colours and fabrics to choose from Sunteca Vertical Blinds offer a modern and sleek window covering suitable for any room in the house. They are very popular on sliding doors. Simple control options allow you to easily tilt the blades to allow light to enter but keep the direct sun out or stack the blades in the centre, each side or all to one side.

**Huge Choice of Fabrics** including blockout and translucent, stripes, patterns plus a wide variety of colours and textures to suit your decor.

Three Tracking Systems available allowing you the choice to suit your budget. There are stack release options so that window cleaning is made easier plus easy remove and replace carrier hooks in case of an accident. Slim stacking of the louvres for maximum view when the blind is stacked back.