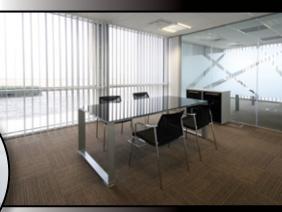

## Sunteca

Sunteca Vertical Blinds, with so many colours and fabrics to choose from Sunteca Vertical Blinds offer a modern and sleek window covering suitable for any room in the house. They are very popular on sliding doors. Simple control options allow you to easily tilt the blades to allow light to enter but keep the direct sun out or stack the blades in the centre, each side or all to one side.