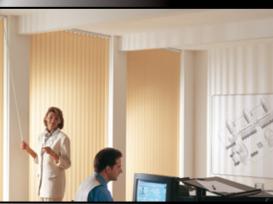

Minimum side light-gap at the control end. Controls can be wand or cord and come with child safety systems as standard. All supported by sturdy brackets.

Matching Pelmets available to give the Sunteca Verticals a more finished look.