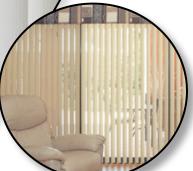

## Sunteca

Sunteca Vertical Blinds, with so many colours and fabrics to choose from Sunteca Vertical Blinds offer a modern and sleek window covering suitable for any room in the house. They are very popular on sliding doors. Simple control options allow you to easily tilt the blades to allow light to enter but keep the direct sun out or stack the blades in the centre, each side or all to one side.

**Huge Choice of Fabrics** including blockout and translucent, stripes, patterns plus a wide variety of colours and textures to suit your decor.

Three Tracking Systems available allowing you the choice to suit your budget. There are stack release options so that window cleaning is made easier plus easy remove and replace carrier hooks in case of an accident. Slim stacking of the louvres for maximum view when the blind is stacked back.