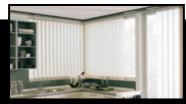

 $\textbf{Choice of Slat} \ \text{widths to suit your situation, 63mm, 89mm, 100mm and 127mm}.$ 

**Sloping Windows**, either top or bottom slopping, can be catered for to give you a unique covering for that awkward window.