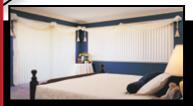

## Sunteca

Sunteca Vertical Blinds, with so many colours and fabrics to choose from Sunteca Vertical Blinds offer a modern and sleek window covering suitable for any room in the house. They are very popular on sliding doors. Simple control options allow you to easily tilt the blades to allow light to enter but keep the direct sun out or stack the blades in the centre, each side or all to one side.

Minimum side light-gap at the control end. Controls can be wand or cord and come with child safety systems as standard. All supported by sturdy brackets.

Matching Pelmets available to give the Sunteca Verticals a more finished look.