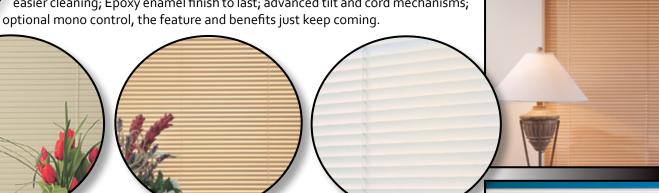

## Sunteca

Sunteca Aluminium Venetians - Rhapsody and Standard, 16mm, 25mm plus the 50mm-light years ahead of the rest.

Sunteca Rhapsody Aluminium Venetians have features and benefits no other venetian has. More slats per blind than most others; Extruded aluminium top and bottom rail so no warping, buckling, rusting, unlike other venetians; light skirt on the headbox; an enclosed bottom rail so no dirt, no dead insects, no untidy cords hanging out, no bowing and designed for strength; special Looprite rollers in the headbox, thus the slats always line up so they look better; special snap-in stainless steel installation brackets with concealed fixings which make the blinds easy to install and remove, allows for easier cleaning; Epoxy enamel finish to last; advanced tilt and cord mechanisms; ptional mono control, the feature and benefits just keep coming.

Optional Rhapsody Goodnighter available with more slats for even better closure.

Sunteca Standard Venetians have many of the features of the Rhapsody but are more economical. Aluminium headbox and open "C" bottom rail so no rusting; Looprite rollers; Epoxy finish, advanced tilt and cord mechanisms; 16mm and 25mm slat widths; Child safety devices fitted.