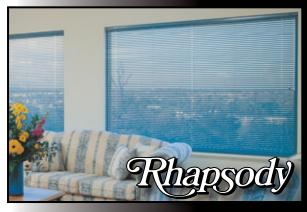

## Sunteca

Sunteca Aluminium Venetians - Rhapsody and Standard, 16mm, 25mm plus the 50mm-light years ahead of the rest.

Sunteca Rhapsody Aluminium Venetians have features and benefits no other venetian has. More slats per blind than most others; Extruded aluminium top and bottom rail so no warping, buckling, rusting, unlike other venetians; light skirt on the headbox; an enclosed bottom rail so no dirt, no dead insects, no untidy cords hanging out, no bowing and designed for strength; special Looprite rollers in the headbox, thus the slats always line up so they look better; special snap-in stainless steel installation brackets with concealed fixings which make the blinds easy to install and remove, allows for easier cleaning; Epoxy enamel finish to last; advanced tilt and cord mechanisms; ptional mono control, the feature and benefits just keep coming.

**Authorised Sunteca Agent** 

**Rhapsody** offer a wide range of decorator colours and come in 16mm and 25mm slat widths. They offer better sun protection and privacy. Colour co-ordinated double slat support ladder tape and cords. Child safety devices fitted.